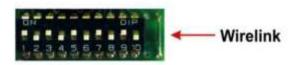

## **CODING THE RECEIVER - ELSEMA KEY 302**

Set the RECEIVER code as per 1-10 on a working ELSEMA remote + switch 11 and 12 as shown. Button A or 1 - Switch 11 is transmitted as "ON" (DIP switch 11 = UP) Button B or 2 - Switch 11 is transmitted as "OFF" (DIP switch 11 = DOWN) BUTTON B code can be changed by cutting the link Wire link is connected - switch 12 is "ON" (DIP switch 12 = ON) Wire link is cut - switch 12 is "OFF" (DIP switch 12 = OFF)