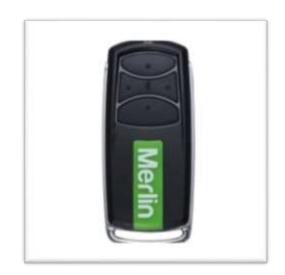

## MERLIN 2+ EVO E960M REMOTE CODING INSTRUCTIONS

## **CODING YOUR REMOTE**

- 1. Press and release the "LEARN" button on the opener. The learn indicator light will glow steadily for 30 seconds
- 2. Within 30 seconds, press and hold the button on the remote that you wish to operate your garage door
- 3. Release the button when the opener light blinks. It has learned the code. If the light bulb is not installed, two clicks will be heard.