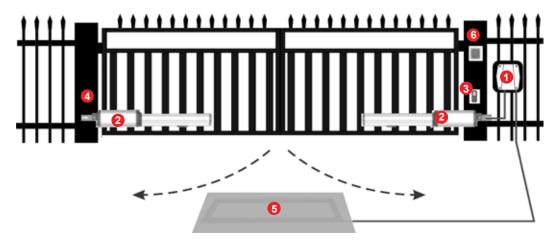

## **Typical installation**

- 1 Intelligent control box
- 2 iS330 motor
- 3 PE1500 photo electric beam
- 4 Reflector for PE1500
- 5 Vehicle detector
- 6 Wireless Keypad