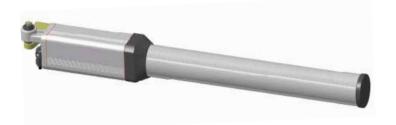

Die-cast aluminum cover. Maximum protection against environment

Strong and reliable. Easy installation

HYDRAULIC POWER
FOR GATES WITH UP TO
6 METRE LEAF

#### **Dimensions**