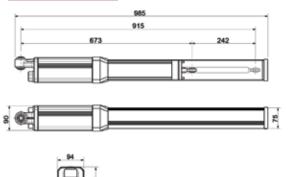

| Motor voltage         | 240 Volts AC |  |
| Max gate weight       | 600kg        |  |
| Max gate length       | 6 metres     |  |
| Max pressure          | 50bar        |  |
| Opening cycle         | 34sec        |  |
| Closing cycle         | 40sec        |  |
| Compression           | 795Kg        |  |
| Traction              | 638Kg        |  |
| Operating temperature | -20°C~50°C   |  |

## **Typical installation**



- 1 Intelligent control box
- 2 iS330 motor
- 3 PE1500 photo electric beam
- 4 Reflector for PE1500
- 5 Vehicle detector
- 6 Wireless Keypad

#### Kit contents



Intelligent control box with Eclipse operating system



iS330 dual swing hydraulic motors



3 x Keyring remotes with frequency hopping



Long range reflector type photo electric beam

#### **Dimensions**



## Ordering Code

| PART NUMBERS | DESCRIPTION            |
|--------------|------------------------|
| iS330D       | Dual swing motor kit   |
| iS330        | Single swing motor kit |

# Optional Accessories



#### PentaCODE® Keypad

Wireless keypad compatible with Pentacode receivers



#### **GSM Gate Opener**

Open your gate with your mobile phone for free!



#### **Locking Actuator**

- 12 Volts DC
- 50mm Stroke
- ) 20mm Stainless Steel Pin

#### **Pre-formed Loops**



Pre-formed vehicle detector in-ground loops



#### **Vehicle Detector**

- 12, 24 or 240 Volts
- 1 or 2 loops
- Medium or high sensitivity



#### Flashing Lights

- ) 12 or 24 Volts DC
- ) Red, Blue & Amber
- 90 Flashes \ min