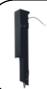

240 Volt motor, Suitable for gates up to 6 metres and 600Kg

# SWING GATE OPENERS

- ) Easy to setup using, Eclipse® Operating System (EOS)
- ) Powerful hydraulic motors
- Die-cast Aluminium motor cover for great durability
- ) Mechanical stopper built in the motor for added protection.
- ) Anti-crash adjustment
- ) Waterproof cover design
- ) Anti-wind adjustment
- ) Soft start and soft stop
- ) Easy installation

Die-cast aluminum cover. Maximum protection against environment

Strong and reliable. Easy installation

HYDRAULIC POWER
FOR GATES WITH UP TO
6 METRE LEAF

## **TECHNICAL DATA**

| Power supply          | 240 Volts AC |  |
|-----------------------|--------------|--|
| Motor voltage         | 240 Volts AC |  |
| Max gate weight       | 600kg        |  |
| Max gate length       | 6 metres     |  |
| Max pressure          | 50bar        |  |
| Opening cycle         | 34sec        |  |
| Closing cycle         | 40sec        |  |
| Compression           | 795Kg        |  |
| Traction              | 638Kg        |  |
| Operating temperature | -20°C~50°C   |  |