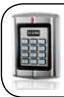

|  |
| Closing cycle         | 40sec        |  |
| Compression           | 795Kg        |  |
| Traction              | 638Kg        |  |
| Operating temperature | -20°C~50°C   |  |

## **Typical installation**



- 1 Intelligent control box
- 2 iS330 motor
- 3 PE1500 photo electric beam
- 4 Reflector for PE1500
- 5 Vehicle detector
- 6 Wireless Keypad

#### Kit contents



Intelligent control box with Eclipse operating system



iS330 dual swing hydraulic motors



3 x Keyring remotes with frequency hopping



Long range reflector type photo electric beam

#### **Dimensions**



## Ordering Code

| PART NUMBERS | DESCRIPTION            |
|--------------|------------------------|
| iS330D       | Dual swing motor kit   |
| iS330        | Single swing motor kit |

# Optional Accessories



#### PentaCODE® Keypad

Wireless keypad compatible with Pentacode receivers



#### **GSM Gate Opener**

Open your gate with your mobile phone for free!



#### **Locking Actuator**

- 12 Volts DC
- 50mm Stroke
- ) 20mm Stainless Steel Pin

#### **Pre-formed Loops**



Pre-formed vehicle detector in-ground loops



#### **Vehicle Detector**

- 12, 24 or 240 Volts
- 1 or 2 loops
- Medium or high sensitivity



#### Flashing Lights

- ) 12 or 24 Volts DC
- ) Red, Blue & Amber
- 90 Flashes \ min